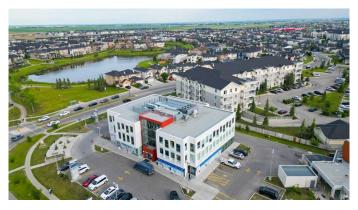

#### \$22

0 Bedroom, 0.00 Bathroom, Commercial on 5.27 Acres

Taradale, Calgary, Alberta

Not to miss opportunity! If you have been looking for a commercial space in established area, then your search ends here. Bringing you retail and office space in a busy northeast Taradale 80 Ave Plaza, offering unparalleled visibility and high traffic. Ideal for a variety of businesses including Medical Clinics, Medical Specialty Clinics, Vet Clinics, Labs, Radiology, Offices, Retail Stores, or other Professional Services (Law Office, Real Estate. Accountant, Mortgage Professionals etc.). This unit presents a fantastic opportunity to establish a strong presence in a thriving community. Benefit from the convenience of ample parking, excellent accessibility, and a competitive lease rate. Don't miss out on this prime location to grow your business.

#### **Essential Information**

MLS® # A2158890

Price \$22
Bathrooms 0.00
Acres 5.27
Year Built 2018

Type Commercial Sub-Type Mixed Use

Status Active

## **Community Information**

Address 330, 7171 80 Avenue Ne

T3J0P6

Subdivision Taradale
City Calgary
County Calgary
Province Alberta