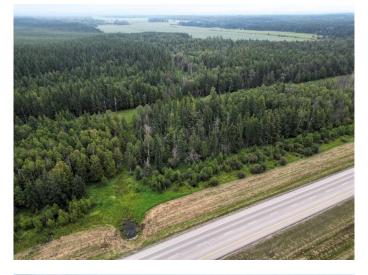

## \$65,000

0 Bedroom, 0.00 Bathroom, Land on 16.33 Acres

NONE, Rural Yellowhead County, Alberta

Discover the perfect blend of privacy, adventure, and natural splendor with this stunning 16+ acre recreational property. Nestled against Crown land, this expansive parcel is an outdoor enthusiastâ€<sup>™</sup>s dream, offering unparalleled access to nature and a host of recreational opportunities.