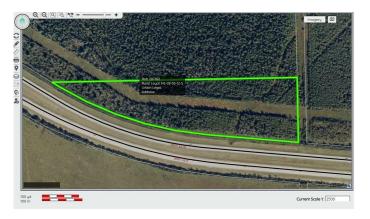

## \$65,000

0 Bedroom, 0.00 Bathroom, Land on 16.33 Acres

NONE, Rural Yellowhead County, Alberta

Discover the perfect blend of privacy, adventure, and natural splendor with this stunning 16+ acre recreational property. Nestled against Crown land, this expansive parcel is an outdoor enthusiastâ€<sup>™</sup>s dream, offering unparalleled access to nature and a host of recreational opportunities.

## **Community Information**

| Address     | Highway 16 W & Range Roa |
|-------------|--------------------------|
| Subdivision | NONE                     |
| City        | Rural Yellowhead County  |
| County      | Yellowhead County        |
| Province    | Alberta                  |
| Postal Code | T7E 5A4                  |