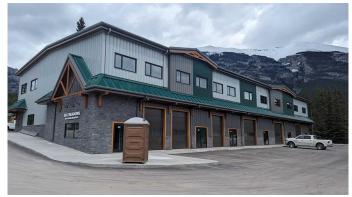

#### \$20

0 Bedroom, 0.00 Bathroom, Commercial on 0.00 Acres

Elk Run, Canmore, Alberta

Elk Meadows is Canmore's newest warehouse development to showcase an updated Alpine architecture. With high exposure to Elk Run Boulevard and proximity to the Trans Canada Hwy it provides quick access to all parts of Canmore and surrounding areas. This building is well engineered using structural steel and concrete floors on two levels. The upper level of 2,372 sq ft has high 12' ceilings ideally suited for open space and active uses. Large windows give abundant natural light for admin and office operations. Extra power of 200A 208V is metered separately along with a full sprinkler system throughout. This is a great opportunity for office, studios, retail, pubs, training centers and pet care. A tenant improvement allowance is negotiable, Available Immediately!