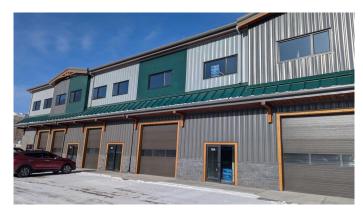

#### \$20

0 Bedroom, 0.00 Bathroom, Commercial on 0.00 Acres

Elk Run, Canmore, Alberta

Elk Meadows is Canmore's newest warehouse development to showcase an updated Alpine architecture. With high exposure to Elk Run Boulevard and proximity to the Trans Canada Hwy it provides quick access to all parts of Canmore and surrounding areas. This building is well engineered using structural steel and concrete floors on two levels. The upper level of 2,372 sq ft has high 12' ceilings ideally suited for open space and active uses. Large windows give abundant natural light for admin and office operations. Extra power of 200A 208V is metered separately along with a full sprinkler system throughout. This is a great opportunity for office, studios, retail, pubs, training centers and pet care. A tenant improvement allowance is negotiable, Available Immediately!