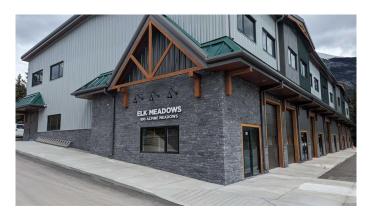

#### \$20

0 Bedroom, 0.00 Bathroom, Commercial on 0.00 Acres

Elk Run, Canmore, Alberta

Elk Meadows is Canmore's newest warehouse development to showcase an updated Alpine architecture. With high exposure to Elk Run Boulevard and proximity to the Trans Canada Hwy it provides quick access to all parts of Canmore and surrounding areas. This building is well engineered using structural steel and concrete floors on two levels. The upper level of 2,372 sq ft has high 12' ceilings ideally suited for open space and active uses. Large windows give abundant natural light for admin and office operations. Extra power of 200A 208V is metered separately along with a full sprinkler system throughout. This is a great opportunity for office, studios, retail, pubs, training centers and pet care. A tenant improvement allowance is negotiable, Available Immediately!