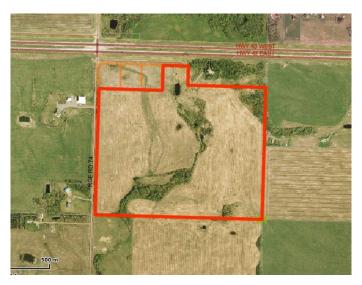

#### \$999,900

0 Bedroom, 0.00 Bathroom, Land on 125.35 Acres

NONE, Dimsdale, Alberta

MULTI-USE DEVELOPMENT LAND ONLY MINUTES WEST OF GRANDE PRAIRIE, ALBERTA!!! This 125 acre parcel is perfectly positioned to become the next rural commercial industrial development site. The recently approved Alberta Transportation Highway interchange will be positioned on this parcel. This means huge exposure and the potential for major return on investment. Please inquire about further details on the options here. It is only 5km's west of the city and 3 km's from the new hwy43. interchange & north by-pass. The price has been reduced substantially and the time to capture the opportunity is now. Highway access, services in the area, preliminary residential & commercial ASP's are available as a supplement to the listing. Call for more information on this unique investment/development opportunity.

### **Community Information**

| Address     | Nw;21;71;7;6 43 Highway         |
|-------------|---------------------------------|
| Subdivision | NONE                            |
| City        | Dimsdale                        |
| County      | Grande Prairie No. 1, County of |
| Province    | Alberta                         |
| Postal Code | T8W 5H6                         |