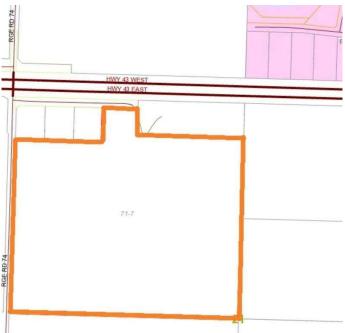

#### \$999,900

0 Bedroom, 0.00 Bathroom, Land on 125.35 Acres

NONE, Dimsdale, Alberta

MULTI-USE DEVELOPMENT LAND ONLY MINUTES WEST OF GRANDE PRAIRIE, ALBERTA!!! This 125 acre parcel is perfectly positioned to become the next rural commercial industrial development site. The recently approved Alberta Transportation Highway interchange will be positioned on this parcel. This means huge exposure and the potential for major return on investment. Please inquire about further details on the options here. It is only 5km's west of the city and 3 km's from the new hwy43. interchange & north by-pass. The price has been reduced substantially and the time to capture the opportunity is now. Highway access, services in the area, preliminary residential & commercial ASP's are available as a supplement to the listing. Call for more information on this unique investment/development opportunity.

### **Community Information**

| Address     | Nw;21;71;7;6 43 Highway         |
|-------------|---------------------------------|
| Subdivision | NONE                            |
| City        | Dimsdale                        |
| County      | Grande Prairie No. 1, County of |
| Province    | Alberta                         |
| Postal Code | T8W 5H6                         |