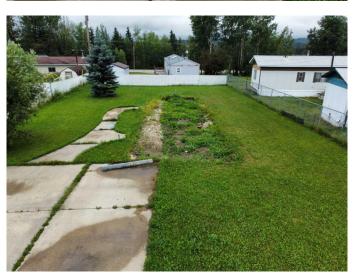

### \$24,900

0 Bedroom, 0.00 Bathroom, Land on 0.17 Acres

NONE, Fox Creek, Alberta

vacant serviced mobile home lot. completely fenced with 3 car cement parking pad