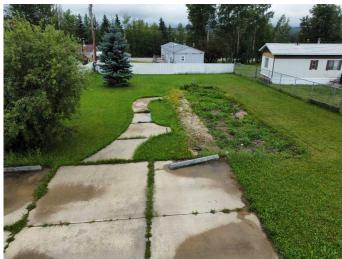

### \$24,900

0 Bedroom, 0.00 Bathroom, Land on 0.17 Acres

NONE, Fox Creek, Alberta

vacant serviced mobile home lot. completely fenced with 3 car cement parking pad