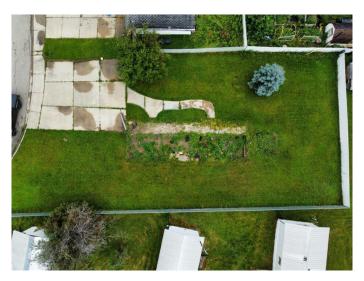

### \$24,900

0 Bedroom, 0.00 Bathroom, Land on 0.17 Acres

NONE, Fox Creek, Alberta

vacant serviced mobile home lot. completely fenced with 3 car cement parking pad