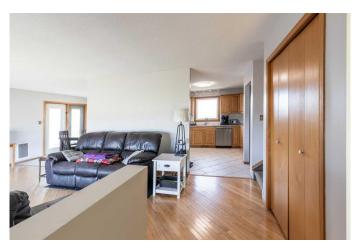

## \$999,000

4 Bedroom, 3.00 Bathroom, 1,939 sqft Residential on 70.70 Acres

NONE, Dunmore, Alberta

Calling all animal lovers!! Horses, cows, chickens, goats & ducks, this place has room for all of them!! 70.70 acres comes complete with a large 5 level split home, new flooring from the family room to the basement & freshly painted 26x26 Attached heated garage with a massive 24x24 carport, 24x24 deck above carport that leads from the Primary bedroom, 40x100 Quonset, 20x50 workshop, 16x32 horse barn with riding arena, Pens for livestock & chickens. Grass fenced and cross fenced. Quiet and peaceful makes this property the perfect place to raise your family..!

#### Interior

Interior Features Storage

Appliances Built-In Oven, Dishwasher, Garage Control(s), Gas Cooktop, Microwave,

Refrigerator, Washer/Dryer, Window Coverings

Heating Forced Air Cooling Central Air