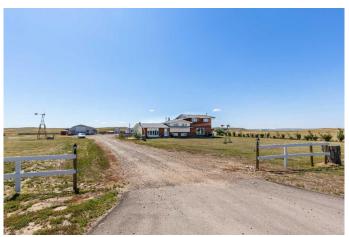

## \$999,000

4 Bedroom, 3.00 Bathroom, 1,939 sqft Residential on 70.70 Acres

NONE, Dunmore, Alberta

Calling all animal lovers!! Horses, cows, chickens, goats & ducks, this place has room for all of them!! 70.70 acres comes complete with a large 5 level split home, new flooring from the family room to the basement & freshly painted 26x26 Attached heated garage with a massive 24x24 carport, 24x24 deck above carport that leads from the Primary bedroom, 40x100 Quonset, 20x50 workshop, 16x32 horse barn with riding arena, Pens for livestock & chickens. Grass fenced and cross fenced. Quiet and peaceful makes this property the perfect place to raise your family..!