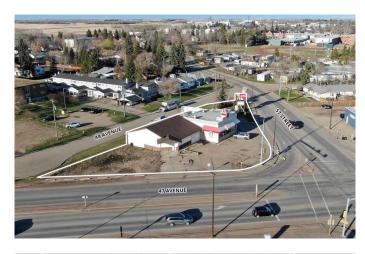

# \$700,000 - 4702 58 Street, Stettler

MLS® #A2152975

#### \$700,000

0 Bedroom, 0.00 Bathroom, Commercial on 0.00 Acres

NONE, Stettler, Alberta

The Town of Stettler is located approximately 80 km east of Red Deer, Alberta and a short drive from both Edmonton and Calgary. The town's economy is based primarily on agriculture and oil and gas manufacturing. Stettler is home to around 5,700 residents. The Subject property has excellent regional and local access via 57 Street (Highway 56) and 47 Avenue (Highway 12). The site benefits from three points of ingress/egress from 48 Avenue, 57 Street and 47 Avenue. Kentucky Fried was established more than 75 years ago. Today KFC operates 23,000 restaurants in over 140 countries and territories around the world, including over 600 in Canada. Excellent exposure at the intersection of 57 Street and 47 Avenue with multiple points of access and egress.