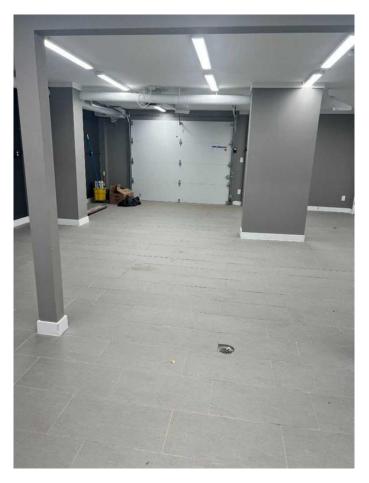

## \$11

0 Bedroom, 0.00 Bathroom, Commercial on 0.03 Acres

Northlands Industrial Park, Red Deer, Alberta

This property must be seen! 4 private offices and a large boardroom above this wide open shop with reception. Your staff will appreciate the upgraded amenities. 3 washrooms. Extremely unique unit. NNN = \$3.12/sqft