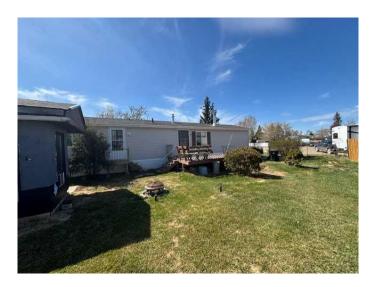

# \$120,000

2 Bedroom, 1.00 Bathroom, 896 sqft Residential on 0.15 Acres

NONE, Grimshaw, Alberta

If you are thinking now is the time to get your own place and have started the search then here is one that any first time home buyer or someone downsizing needs to consider. This is a 2 bedroom, 1 four piece bathroom and comes in at 896 sq ft with a large living room area and comfortable kitchen and dining area plus offers a large deck, huge fenced yard and multiple outbuildings. This is a great opportunity to get out of renting and get into your own home with a fantastic yard. If you include the mortgage, taxes and utilities you are probably under \$1100 per month in costs and you have your own place - not paying down the mortgage for some one else!!! The sign is up!! Call today

#### **Exterior**

Exterior Features Fire Pit, Storage

Lot Description Back Lane, Front Yard, Irregular Lot, Lawn

Roof Asphalt Shingle
Construction Wood Frame

Foundation Block, None, Wood