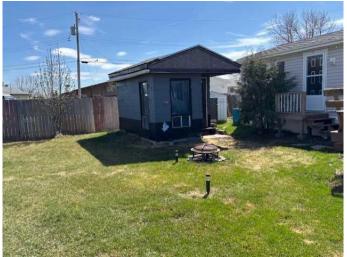

# \$120,000

2 Bedroom, 1.00 Bathroom, 896 sqft Residential on 0.15 Acres

NONE, Grimshaw, Alberta

If you are thinking now is the time to get your own place and have started the search then here is one that any first time home buyer or someone downsizing needs to consider. This is a 2 bedroom, 1 four piece bathroom and comes in at 896 sq ft with a large living room area and comfortable kitchen and dining area plus offers a large deck, huge fenced yard and multiple outbuildings. This is a great opportunity to get out of renting and get into your own home with a fantastic yard. If you include the mortgage, taxes and utilities you are probably under \$1100 per month in costs and you have your own place - not paying down the mortgage for some one else!!! The sign is up!! Call today

#### **Exterior**

Exterior Features Fire Pit, Storage

Lot Description Back Lane, Front Yard, Irregular Lot, Lawn

Roof Asphalt Shingle
Construction Wood Frame

Foundation Block, None, Wood