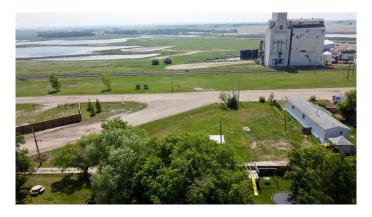

#### \$39,900

0 Bedroom, 0.00 Bathroom, Land on 0.52 Acres

NONE, Marshall, Saskatchewan

Welcome to 20 Railway Avenue, Marshall, SK. This spacious property offers a prime location in Marshall, Saskatchewan, just minutes from Lloydminster City. Situated on a large double lot, this property boasts 0.32 acres of land, providing ample space to create a comfortable home for your family. The sizeable lot presents numerous possibilities, making it ideal for those seeking to establish a home-based business or enjoy an affordable lifestyle with plenty of room for recreational vehicles and other outdoor toys. Whether you envision a peaceful sanctuary or a bustling hub of activity, this property offers the flexibility to accommodate your unique needs. The corner lot position ensures convenient access and visibility, while its proximity to the main street grants easy connectivity to the surrounding community. Dwelling-type restrictions apply.

# **Community Information**

Address 20 Railway Avenue E

Subdivision NONE

City Marshall

County Saskcatchewan Province Saskatchewan

Postal Code S0M1R0