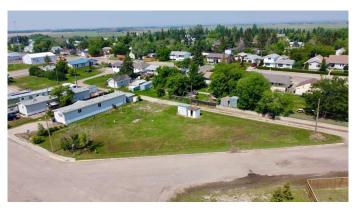

#### \$39,900

0 Bedroom, 0.00 Bathroom, Land on 0.52 Acres

NONE, Marshall, Saskatchewan

Welcome to 20 Railway Avenue, Marshall, SK. This spacious property offers a prime location in Marshall, Saskatchewan, just minutes from Lloydminster City. Situated on a large double lot, this property boasts 0.32 acres of land, providing ample space to create a comfortable home for your family. The sizeable lot presents numerous possibilities, making it ideal for those seeking to establish a home-based business or enjoy an affordable lifestyle with plenty of room for recreational vehicles and other outdoor toys. Whether you envision a peaceful sanctuary or a bustling hub of activity, this property offers the flexibility to accommodate your unique needs. The corner lot position ensures convenient access and visibility, while its proximity to the main street grants easy connectivity to the surrounding community. Dwelling-type restrictions apply.

# **Community Information**

Address 20 Railway Avenue E

Subdivision NONE

City Marshall

County Saskcatchewan Province Saskatchewan

Postal Code S0M1R0