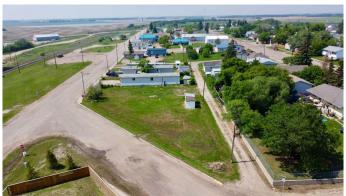

#### \$39,900

0 Bedroom, 0.00 Bathroom, Land on 0.52 Acres

NONE, Marshall, Saskatchewan

Welcome to 20 Railway Avenue, Marshall, SK. This spacious property offers a prime location in Marshall, Saskatchewan, just minutes from Lloydminster City. Situated on a large double lot, this property boasts 0.32 acres of land, providing ample space to create a comfortable home for your family. The sizeable lot presents numerous possibilities, making it ideal for those seeking to establish a home-based business or enjoy an affordable lifestyle with plenty of room for recreational vehicles and other outdoor toys. Whether you envision a peaceful sanctuary or a bustling hub of activity, this property offers the flexibility to accommodate your unique needs. The corner lot position ensures convenient access and visibility, while its proximity to the main street grants easy connectivity to the surrounding community. Dwelling-type restrictions apply.

# **Community Information**

Address 20 Railway Avenue E

Subdivision NONE

City Marshall

County Saskcatchewan Province Saskatchewan

Postal Code S0M1R0