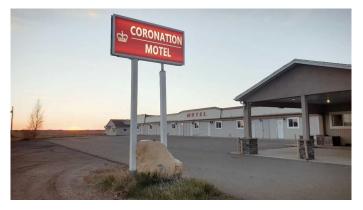

# \$999,000 - 5505 Highway 12 W, Coronation

MLS® #A2151513

#### \$999,000

0 Bedroom, 0.00 Bathroom, Commercial on 5.55 Acres

NONE, Coronation, Alberta

40 ROOM & A SEPARATE HOUSE. OUT OF 40 ROOM, 11 KITCHENETTS. FACED ON HIGHWAY 12. EASY OPERATION. 5.5 ACERS AT THE INTERSECTION OF HIGHWAY 12 AND THE ENTRANCE OF THE TOWN. THERE IS A LOT OF POTENTIAL.

Built in 1975

MLS® # A2151513 Price \$999,000

Bathrooms 0.00 Acres 5.55 Year Built 1975

Type Commercial Sub-Type Hotel/Motel

Status Active