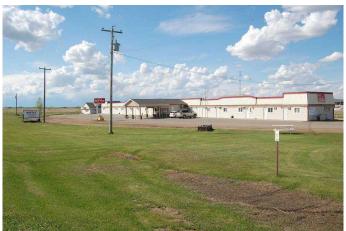

#### \$999,000

0 Bedroom, 0.00 Bathroom, Commercial on 5.55 Acres

NONE, Coronation, Alberta

40 ROOM & A SEPARATE HOUSE. OUT OF 40 ROOM, 11 KITCHENETTS. FACED ON HIGHWAY 12. EASY OPERATION. 5.5 ACERS AT THE INTERSECTION OF HIGHWAY 12 AND THE ENTRANCE OF THE TOWN. THERE IS A LOT OF POTENTIAL.

Built in 1975

MLS® # A2151513 Price \$999,000

Bathrooms 0.00 Acres 5.55 Year Built 1975

Type Commercial Sub-Type Hotel/Motel

Status Active

## **Community Information**

Address 5505 Highway 12 W

Subdivision NONE

City Coronation

County Paintearth No. 18, County of

Province Alberta
Postal Code T0C 1C0