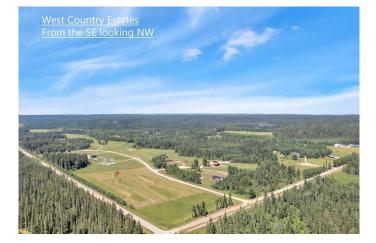

#### \$162,000

0 Bedroom, 0.00 Bathroom, Land on 2.51 Acres

West Country Estates, Rural Clearwater County, Alberta

Visit REALTOR® website for additional information. Welcome to West Country Estates ~ 13 West Country Boulevard has just over 2.5 acres, with electricity & power to the property boundary. The perfect spot for your dream home or getaway. This development is minutes from the Clearwater River & Phyllis Lake. There are numerous other lakes nearby (Burntstick Lake, Birch Lake, Beaver Lake, Swan Lake, Cow lake). Alford Creek runs along the north edge of the subdivision. Situated just off of pavement, 12 minutes West of Caroline, AB - this is truly a nature loverâ€<sup>™</sup>s paradise! Covenants are in place to ensure a quality community (Conventional homes only).