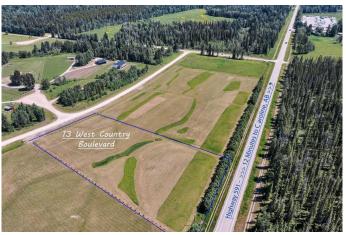

#### \$162,000

0 Bedroom, 0.00 Bathroom, Land on 2.51 Acres

West Country Estates, Rural Clearwater County, Alberta

Visit REALTOR® website for additional information. Welcome to West Country Estates ~ 13 West Country Boulevard has just over 2.5 acres, with electricity & power to the property boundary. The perfect spot for your dream home or getaway. This development is minutes from the Clearwater River & Phyllis Lake. There are numerous other lakes nearby (Burntstick Lake, Birch Lake, Beaver Lake, Swan Lake, Cow lake). Alford Creek runs along the north edge of the subdivision. Situated just off of pavement, 12 minutes West of Caroline, AB - this is truly a nature loverâ€<sup>™</sup>s paradise! Covenants are in place to ensure a quality community (Conventional homes only).

### **Community Information**

Address

13 West Country Boulevard

| Subdivision | West Country Estates    |
|-------------|-------------------------|
| City        | Rural Clearwater County |
| County      | Clearwater County       |
| Province    | Alberta                 |
| Postal Code | T4T 2A3                 |