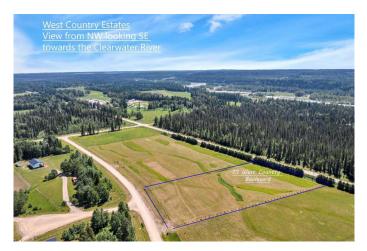

#### \$162,000

0 Bedroom, 0.00 Bathroom, Land on 2.51 Acres

West Country Estates, Rural Clearwater County, Alberta

Visit REALTOR® website for additional information. Welcome to West Country Estates ~ 13 West Country Boulevard has just over 2.5 acres, with electricity & power to the property boundary. The perfect spot for your dream home or getaway. This development is minutes from the Clearwater River & Phyllis Lake. There are numerous other lakes nearby (Burntstick Lake, Birch Lake, Beaver Lake, Swan Lake, Cow lake). Alford Creek runs along the north edge of the subdivision. Situated just off of pavement, 12 minutes West of Caroline, AB - this is truly a nature loverâ€<sup>™</sup>s paradise! Covenants are in place to ensure a quality community (Conventional homes only).