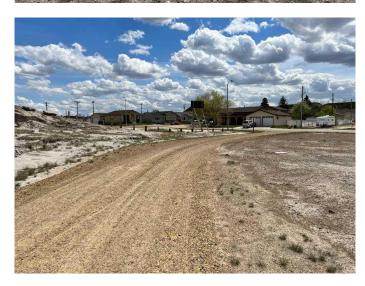

### \$53,500

0 Bedroom, 0.00 Bathroom, Land on 0.12 Acres

Bankview, Drumheller, Alberta

Residential lots for sale in Drumheller's newest subdivision of Hillsview! All of these lots offer full services including power, water, sewer and natural gas at the lot line. These lots are ready to built on. The neighborhood is surrounded by the badlands and well located to to downtown Drumheller and the Shops on Highway 9 South. There is the option to combine some of these lots to make your lot even bigger! Start getting your new home plans ready for the Hillsview subdivision today! Limited lots available, so come early to get your choice of lots! Buyer must fill out a development permit application sheet as part of the offer outlining what they will build, who their contractor is, and outline the timeline that starts substantial construction within 8 months and completes construction with 24 months. Offers must be left open for 3 weeks from the date submitted.