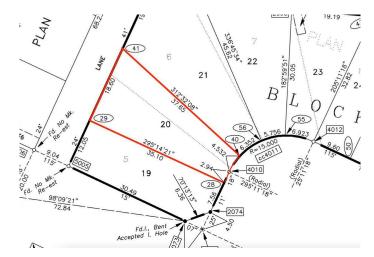

### \$53,500

0 Bedroom, 0.00 Bathroom, Land on 0.12 Acres

Bankview, Drumheller, Alberta

Residential lots for sale in Drumheller's newest subdivision of Hillsview! All of these lots offer full services including power, water, sewer and natural gas at the lot line. These lots are ready to built on. The neighborhood is surrounded by the badlands and well located to to downtown Drumheller and the Shops on Highway 9 South. There is the option to combine some of these lots to make your lot even bigger! Start getting your new home plans ready for the Hillsview subdivision today! Limited lots available, so come early to get your choice of lots! Buyer must fill out a development permit application sheet as part of the offer outlining what they will build, who their contractor is, and outline the timeline that starts substantial construction within 8 months and completes construction with 24 months. Offers must be left open for 3 weeks from the date submitted.