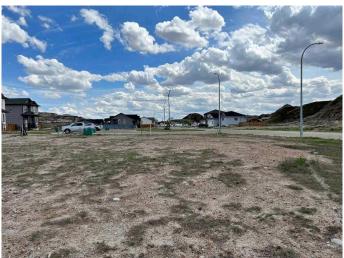

### \$53,500

0 Bedroom, 0.00 Bathroom, Land on 0.12 Acres

Bankview, Drumheller, Alberta

Residential lots for sale in Drumheller's newest subdivision of Hillsview! All of these lots offer full services including power, water, sewer and natural gas at the lot line. These lots are ready to built on. The neighborhood is surrounded by the badlands and well located to to downtown Drumheller and the Shops on Highway 9 South. There is the option to combine some of these lots to make your lot even bigger! Start getting your new home plans ready for the Hillsview subdivision today! Limited lots available, so come early to get your choice of lots! Buyer must fill out a development permit application sheet as part of the offer outlining what they will build, who their contractor is, and outline the timeline that starts substantial construction within 8 months and completes construction with 24 months. Offers must be left open for 3 weeks from the date submitted.