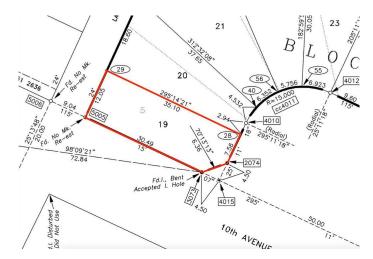

#### **Community Information**

Address 100 10 Avenue Se

Subdivision Bankview

City Drumheller

County Drumheller

Province Alberta

Postal Code T0J 0Y6

#### **Additional Information**

Date Listed July 11th, 2024

Days on Market 344

Zoning ND