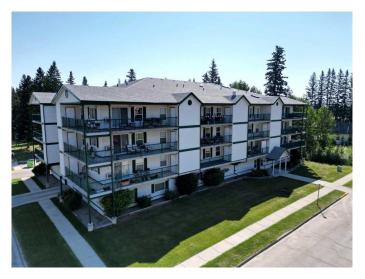

### \$205,000

2 Bedroom, 2.00 Bathroom, 741 sqft Residential on 0.00 Acres

NONE, Edson, Alberta

Beautiful two bedroom, 1.5 bathroom unit. This unit is in excellent condition and features a neutral colour scheme, move in ready. A large west facing deck is the perfect spot to enjoy the late afternoon sun, the deck also boasts two storage units. Large bright kitchen with plenty of cabinet space. In unit laundry room is spacious and offers additional storage. Spruce Terrace Condominium Complex also features heated underground parking, air conditioning, elevator and large common area. Central location close to library, Red Brick Arts Center, Pioneer cabin and so much more.

## **Community Information**

Address 302, 777 48 Street

Subdivision NONE City Edson

County Yellowhead County

Province Alberta
Postal Code T7E 1Z6