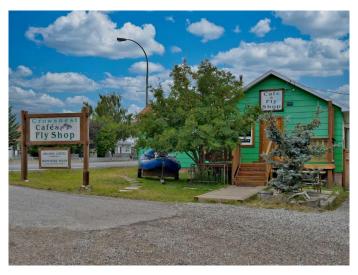

#### \$545,000

0 Bedroom, 0.00 Bathroom, Commercial on 0.00 Acres

NONE, Coleman, Alberta

Welcome to the Crowsnest Pass, your Rocky Mountain playground in South West Alberta! Excellent highway exposure with this established Cafe and Flyshop which has been operating in Coleman since 2004. Conveniently located with excellent exposure on a corner lot along Hwy 3, 15 mins to the BC/AB border, 2 hrs south of Calgary, and just minutes to the Crowsnest River. Other nearby rivers include Oldman/Livingston, Castle, Waterton river headwaters, and many other smaller streams and tributaries boasting Brown, Rainbow, Bull, and Cutthroat trout. The property is on 2 titled lots totalling 116' x 95', and zoned as Commercial drivethru C-2. Currently operating as a popular fly shop and cafe, the main floor serves this purpose very well, and the business portion is optional. There is a functional living suite in the basement of the building, which has a full kitchen and large bedroom. Carry on with this well established shop and cafe, or bring your own dreams to this amazing location in the Canadian Rocky mountains!