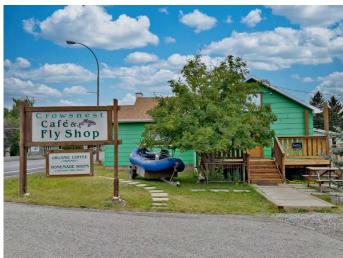

#### \$545,000

0 Bedroom, 0.00 Bathroom, Commercial on 0.00 Acres

NONE, Coleman, Alberta

Welcome to the Crowsnest Pass, your Rocky Mountain playground in South West Alberta! Excellent highway exposure with this established Cafe and Flyshop which has been operating in Coleman since 2004. Conveniently located with excellent exposure on a corner lot along Hwy 3, 15 mins to the BC/AB border, 2 hrs south of Calgary, and just minutes to the Crowsnest River. Other nearby rivers include Oldman/Livingston, Castle, Waterton river headwaters, and many other smaller streams and tributaries boasting Brown, Rainbow, Bull, and Cutthroat trout. The property is on 2 titled lots totalling 116' x 95', and zoned as Commercial drivethru C-2. Currently operating as a popular fly shop and cafe, the main floor serves this purpose very well, and the business portion is optional. There is a functional living suite in the basement of the building, which has a full kitchen and large bedroom. Carry on with this well established shop and cafe, or bring your own dreams to this amazing location in the Canadian Rocky mountains!