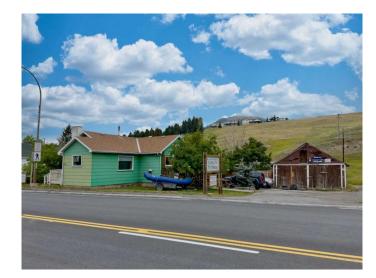

#### \$545,000

0 Bedroom, 0.00 Bathroom, Commercial on 0.00 Acres

NONE, Coleman, Alberta

Welcome to the Crowsnest Pass, your Rocky Mountain playground in South West Alberta! Excellent highway exposure with this established Cafe and Flyshop which has been operating in Coleman since 2004. Conveniently located with excellent exposure on a corner lot along Hwy 3, 15 mins to the BC/AB border, 2 hrs south of Calgary, and just minutes to the Crowsnest River. Other nearby rivers include Oldman/Livingston, Castle, Waterton river headwaters, and many other smaller streams and tributaries boasting Brown, Rainbow, Bull, and Cutthroat trout. The property is on 2 titled lots totalling 116' x 95', and zoned as Commercial drivethru C-2. Currently operating as a popular fly shop and cafe, the main floor serves this purpose very well, and the business portion is optional. There is a functional living suite in the basement of the building, which has a full kitchen and large bedroom. Carry on with this well established shop and cafe, or bring your own dreams to this amazing location in the Canadian Rocky mountains!