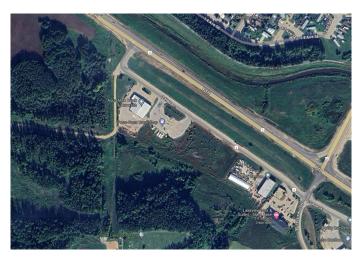

### \$565,500

0 Bedroom, 0.00 Bathroom, Land on 1.01 Acres

NONE, Slave Lake, Alberta

Here you have it, the commercial lot you have been searching for. With frontage onto Highway 2 at the Highway 88 junction this is the first commercial development that you see entering Slave Lake. Neighboring developments include a hotel, major restaurant chain, 2 bulk fuel stations, a ATV dealer, and a car wash. Providing easy access and full exposure to Highway 2 this property is the jewel in availability. It's all here, location, level lot, strong customer draw, and the chance to own it now. Pls check documents section of this listing for zoning and development permissions.

## **Community Information**

Address 1101 15 Avenue Se

Subdivision NONE

City Slave Lake

County Lesser Slave River No. 124, M.D. of

Province Alberta

Postal Code T0G 2A3

**Amenities** 