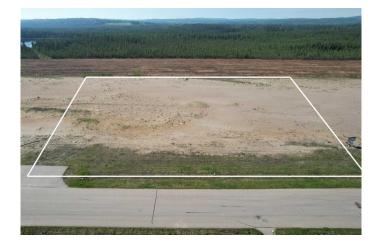

#### \$667,500

0 Bedroom, 0.00 Bathroom, Land on 2.67 Acres

NONE, Whitecourt, Alberta

High and open 2.67 acres, ready to build. Developer can also build to suit. 4 adjoining lots available as well. Easy highway access. Centrally located next to main industrial in the town with good highway access, east end of Whitecourt.