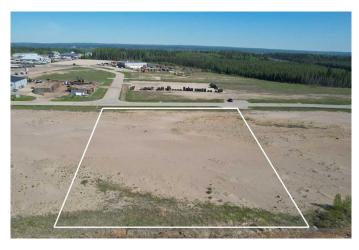

#### \$667,500

0 Bedroom, 0.00 Bathroom, Land on 2.67 Acres

NONE, Whitecourt, Alberta

High and open 2.67 acres, ready to build. Developer can also build to suit. 4 adjoining lots available as well. Easy highway access. Centrally located next to main industrial in the town with good highway access, east end of Whitecourt.