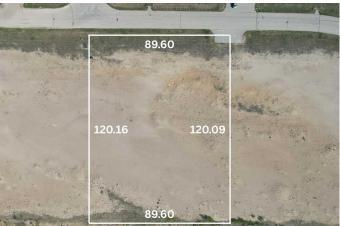

#### \$667,500

0 Bedroom, 0.00 Bathroom, Land on 2.67 Acres

NONE, Whitecourt, Alberta

High and open 2.67 acres, ready to build. Developer can also build to suit. 4 adjoining lots available as well. Easy highway access. Centrally located next to main industrial in the town with good highway access, east end of Whitecourt.

| MLS® #    | A2147420        |
|-----------|-----------------|
| Price     | \$667,500       |
| Bathrooms | 0.00            |
| Acres     | 2.67            |
| Туре      | Land            |
| Sub-Type  | Commercial Land |
| Status    | Active          |