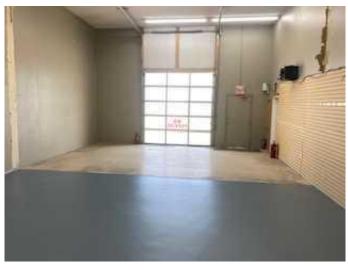

### \$15,000

0 Bedroom, 0.00 Bathroom, Commercial on 0.00 Acres

NONE, Whitecourt, Alberta

This unique property has a great retail space, and close proximity to Highway 43. It has paved parking, plenty of office and storage space as well as a huge, fenced yard.