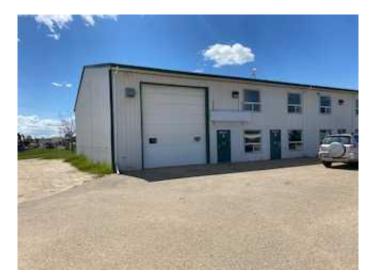

# \$3,000 - 3505 38 Bay 1&2 Avenue, Whitecourt

MLS® #A2145893

## \$3,000

0 Bedroom, 0.00 Bathroom, Commercial on 0.00 Acres

NONE, Whitecourt, Alberta

Excellent corner location includes a drive through wash bay ands adjoining bay ideal for a mechanical shop. Adjoining this is a triple bay that is also available. Offices, front paved parking and partial fencing at the back yard.. Lease includes gas and water, taxes are \$350/month