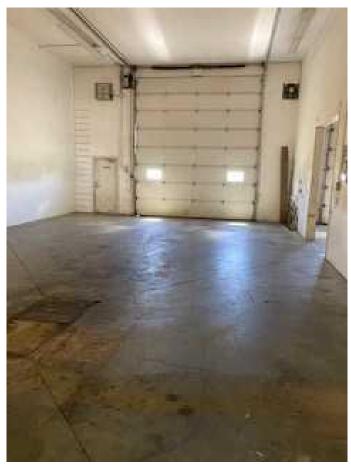

## \$3,000

0 Bedroom, 0.00 Bathroom, Commercial on 0.00 Acres

NONE, Whitecourt, Alberta

Excellent corner location includes a drive through wash bay ands adjoining bay ideal for a mechanical shop. Adjoining this is a triple bay that is also available. Offices, front paved parking and partial fencing at the back yard.. Lease includes gas and water, taxes are \$350/month