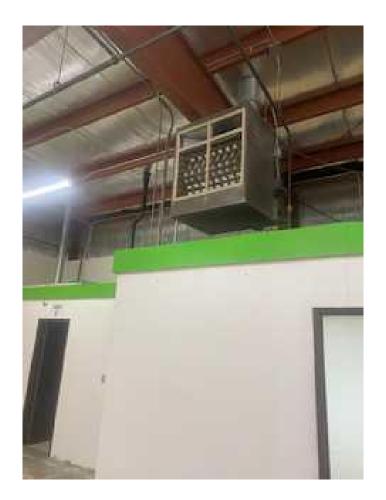

### \$249,000

0 Bedroom, 0.00 Bathroom, Commercial on 0.00 Acres

NONE, Swan Hills, Alberta

For a business that is looking to own their own building and their own future, this is a great building. Would be ideal for small engine repairs, retail sales, or whatever you can dream of!

Built in 1964