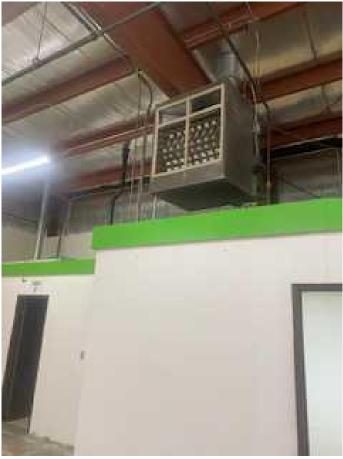

# \$2,500 - 3 Onely Crescent, Swan Hills

MLS® #A2145413

## \$2,500

0 Bedroom, 0.00 Bathroom, Commercial on 0.00 Acres

NONE, Swan Hills, Alberta

This would make a great shop for retail, small engine repairs, or whatever business you can dream up for this large shop!





Built in 1964

### **Essential Information**

| MLS® #     | A2145413   |
|------------|------------|
| Price      | \$2,500    |
| Bathrooms  | 0.00       |
| Acres      | 0.00       |
| Year Built | 1964       |
| Туре       | Commercial |
| Sub-Type   | Industrial |
| Status     | Active     |

# **Community Information**

| Address     | 3 Onely Crescent |
|-------------|------------------|
| Subdivision | NONE             |
| City        | Swan Hills       |
| County      | Big Lakes County |
| Province    | Alberta          |
| Postal Code | T0G 0B6          |

#### Interior

Heating

## Exterior

Roof Metal Foundation Block

Forced Air

## **Additional Information**

Date ListedJune 28th, 2024Days on Market356

# **Listing Details**

Listing Office RE/MAX ADVANTAGE (WHITECOURT)

D