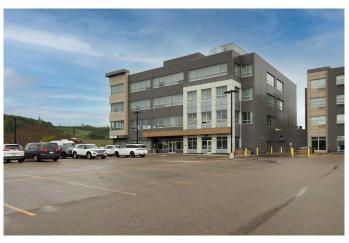

# \$23 - 200, 420 Taiganova Crescent, Fort McMurray

MLS® #A2145265

#### \$23

0 Bedroom, 0.00 Bathroom, Commercial on 3.98 Acres

Taiga Nova Eco Industrial Park, Fort McMurray, Alberta

Give your business an enviable home in the Sawridge Centre Office & Retail Complex. Available on flexible terms, this business centre is Strategically located in a high-exposure area in the sought-after Taiga Nova Industrial Park adjacent to Hwy 63. 7 km from Downtown Fort McMurray with close proximity to residential communities and commercial districts of Eagle Ridge, Stone Creek, Timberlea and Parsons Creek. Convenient access and easy travel to downtown and Fort McMurray's northern businesses and mining operations are only 15 minutes from the Suncor Base plant and 25 minutes to Syncrude.

7,315.30 SF of office space can be built to suit and thoughtfully designed around your needs and focused on creativity, collaboration and innovative ideas. A combination of inviting and accessible private offices, conference rooms and open-plan workspaces. Abundant 7' strip windows offer plenty of natural light. Or custom build to suit your business requirements in the divisible areas. Property Highlights include 10' clear ceiling heights, fully sprinklered and a Central lobby with 2 elevators.

## **Community Information**

Address 200, 420 Taiganova Crescent

Subdivision Taiga Nova Eco Industrial Park

City Fort McMurray
County Wood Buffalo

Province Alberta
Postal Code T9K 0T4