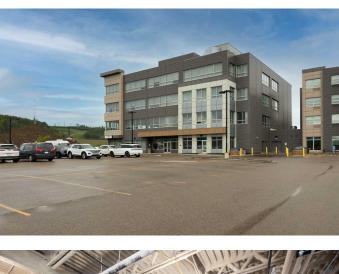

# \$23 - B, 420 Taiganova Crescent, Fort McMurray

MLS® #A2145261

#### \$23

0 Bedroom, 0.00 Bathroom, Commercial on 3.98 Acres

Taiga Nova Eco Industrial Park, Fort McMurray, Alberta

Give your business an enviable home in Sawridge Centre Office & retail complex. Available on flexible terms, this business centre is Strategically located in a high-exposure area in the sought-after Taiga Nova Industrial Park adjacent to Hwy 63. 7 km from Downtown Fort McMurray with close proximity to residential communities and commercial districts of Eagle Ridge, Stone Creek, Timberlea and Parsons Creek. Convenient access and easy travel to downtown and Fort McMurray's northern businesses and mining operations are only 15 minutes from the Suncor Base plant and 25 minutes to Syncrude.