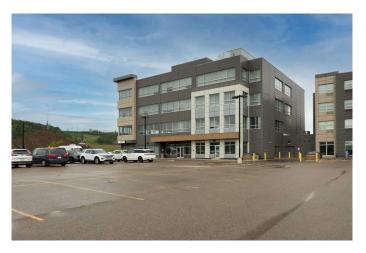

# \$23 - A, 420 Taiganova Crescent, Fort McMurray

MLS® #A2143113

#### \$23

0 Bedroom, 0.00 Bathroom, Commercial on 3.98 Acres

Taiga Nova Eco Industrial Park, Fort McMurray, Alberta

Give your business an enviable home in Sawridge Centre Office & Retail Complex. Available on flexible terms, this business centre is Strategically located in a high-exposure area in the sought-after Taiga Nova Industrial Park adjacent to Hwy 63. 7 km from Downtown Fort McMurray with close proximity to residential communities and commercial districts of Eagle Ridge, Stone Creek, Timberlea and Parsons Creek. Convenient access and easy travel to downtown and Fort McMurray's northern businesses and mining operations are only 15 minutes from the Suncor Base plant and 25 minutes to Syncrude.

4,315.4 SF of Flexible office/retail space with direct ground floor access that can be thoughtfully designed around your needs and focused on creativity, collaboration and innovative ideas. A combination of inviting and accessible private offices, conference rooms and open-plan workspaces. Abundant 7â€<sup>TM</sup> strip windows offer plenty of natural light. Or custom build to suit your business requirements in the divisible areas. Property Highlights include 10â€<sup>TM</sup> clear ceiling heights, fully sprinklered and a Central lobby with 2 elevators.