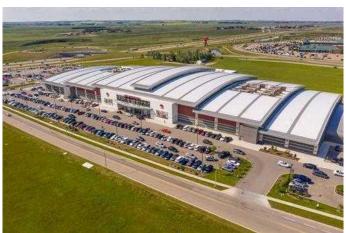

# \$129,900 - 73, 260300 Writing Creek Crescent, Rural Rocky View County

MLS® #A2142130

## \$129,900

0 Bedroom, 0.00 Bathroom, Commercial on 3.70 Acres

NONE, Rural Rocky View County, Alberta

Awesome location close to the east entrance. Another anchor tenant opening in mid-July, Sky Castle Roller Skating Rink. With the existing Sky Castle Indoor Playground, New Horizon Mall is the family destination for fun and shopping. Buy now while the prices are low. Call today for more information.