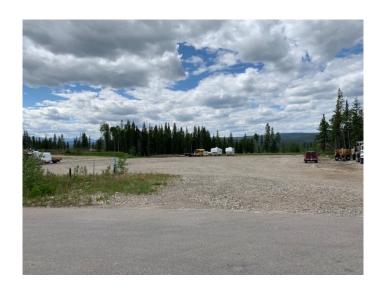

### \$425,000

0 Bedroom, 0.00 Bathroom, Land on 2.45 Acres

Thompson Lake, Hinton, Alberta

2.45 acres located in Hinton's only Eco Industrial Park. Off site levies paid. Water and sewer brought to property line. Electrical has been brought into transformer pad with 75kva transformer installed. Second approach has been added and lot has been gravelled. Ready for development.