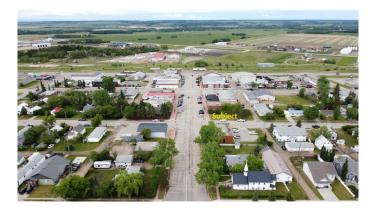

#### \$48,000

0 Bedroom, 0.00 Bathroom, Land on 0.12 Acres

NONE, Beaverlodge, Alberta

This would be a great lot to build on for your commercial venture. Prime location on main street Beaverlodge. Located conveniently between the CIBC and the ATB, this location would be ideal for a multitude of different businesses.