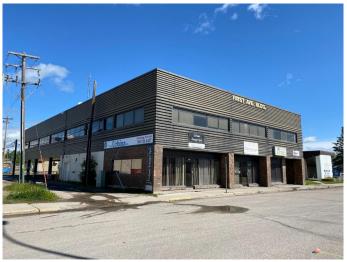

## \$1,250,000

0 Bedroom, 0.00 Bathroom, Commercial on 0.32 Acres

NONE, Edson, Alberta

INVESTORS! INVESTORS! 14,000 Square Foot Multi Tenant Two Story Office/Retail Building located in the downtown core in the Town of Edson on 3 Lots with HIGHWAY EXPOSURE off of busy 2nd Avenue. The building is 100% leased and currently set up for six tenants. Three large separate office spaces on the 2nd level and 3 office/retail spaces on the main level facing 1st Avenue. Great investment opportunity with existing long term tenants. Very well maintained clean building with front and back entry, elevator, common area bathrooms for the 2nd level and storage. Plenty of parking at the back of this building with 17 covered powered parking spots and good customer parking along the front. Too many features to list, a full information package is available! "FIRST **AVENUE BUILDING"** 