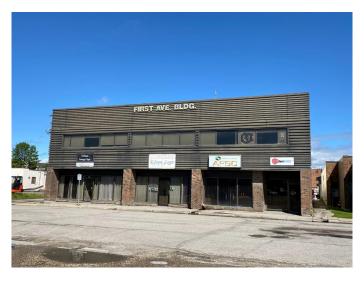

## \$1,250,000

0 Bedroom, 0.00 Bathroom, Commercial on 0.32 Acres

NONE, Edson, Alberta

INVESTORS! INVESTORS! 14,000 Square Foot Multi Tenant Two Story Office/Retail Building located in the downtown core in the Town of Edson on 3 Lots with HIGHWAY EXPOSURE off of busy 2nd Avenue. The building is 100% leased and currently set up for six tenants. Three large separate office spaces on the 2nd level and 3 office/retail spaces on the main level facing 1st Avenue. Great investment opportunity with existing long term tenants. Very well maintained clean building with front and back entry, elevator, common area bathrooms for the 2nd level and storage. Plenty of parking at the back of this building with 17 covered powered parking spots and good customer parking along the front. Too many features to list, a full information package is available! "FIRST **AVENUE BUILDING"** 