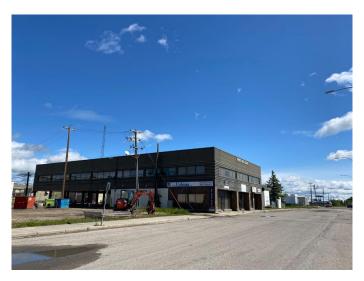

## \$1,250,000

0 Bedroom, 0.00 Bathroom, Commercial on 0.32 Acres

NONE, Edson, Alberta

INVESTORS! INVESTORS! 14,000 Square Foot Multi Tenant Two Story Office/Retail Building located in the downtown core in the Town of Edson on 3 Lots with HIGHWAY EXPOSURE off of busy 2nd Avenue. The building is 100% leased and currently set up for six tenants. Three large separate office spaces on the 2nd level and 3 office/retail spaces on the main level facing 1st Avenue. Great investment opportunity with existing long term tenants. Very well maintained clean building with front and back entry, elevator, common area bathrooms for the 2nd level and storage. Plenty of parking at the back of this building with 17 covered powered parking spots and good customer parking along the front. Too many features to list, a full information package is available! "FIRST **AVENUE BUILDING"** 