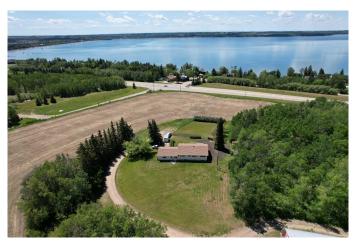

# \$1,244,999

4 Bedroom, 2.00 Bathroom, 1,299 sqft Residential on 15.96 Acres

NONE, Rural Red Deer County, Alberta

THIS LONG ADMIRED HOMESITE NOW **RESIDES ON 15.96 PREMIUM LAKE AND** TOWN VIEW ACRES. Here's your opportunity to own this ideally located acreage with stunning lake, mountain, and town views. The yard sits high above paved Hwy 20 frontage and Central Alberta's most popular tourist-recreation lake destination â€" SYLVAN LAKE. Classic 1964 farmhouse - 1.185 SF 3 bed/2 bath bungalow with partial basement development and single garage attached by breezeway accessible from the front and back yard. The home has a solid layout that could easily be renovated, updated, or moved off to make way for your DREAM HOME on this site. Tiered front deck for entertaining and taking in the incredible views. The landscaped yard has a large shelter belt with mature trees and fruit trees, large lawns and recently constructed driveway and automatic entry gate. Chain-link fenced back yard area for children or pets to safely run and play. Outbuildings include a classic hip roof barn on concrete with power, 40'x56' heated arch rib Quonset on concrete with newer rollup door and welding plug, garden shed and 32'x60' open-faced shed with enclosed end section. 2 privately owned water wells for the house and the yard. Septic has been upgraded with a brand new large capacity tank (holding tank â€" no field currently). Great location - close to golf courses, public boat launch across the road, town, schools and all that Sylvan Lake has to offer. BONUS - annual income includes

surface lease revenue from a Town of Sylvan Lake water well (\$9033.53 +/- annual with 2% annual increase plus \$2000 access road maintenance). DO NOT MISS THIS OPPORTUNITY!!

Built in 1964