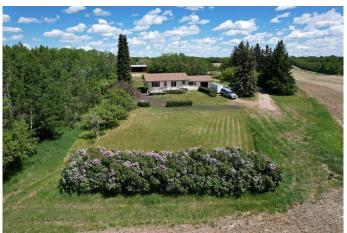

# \$1,244,999

4 Bedroom, 2.00 Bathroom, 1,299 sqft Residential on 15.96 Acres

NONE, Rural Red Deer County, Alberta

THIS LONG ADMIRED HOMESITE NOW **RESIDES ON 15.96 PREMIUM LAKE AND** TOWN VIEW ACRES. Here's your opportunity to own this ideally located acreage with stunning lake, mountain, and town views. The yard sits high above paved Hwy 20 frontage and Central Alberta's most popular tourist-recreation lake destination â€" SYLVAN LAKE. Classic 1964 farmhouse - 1.185 SF 3 bed/2 bath bungalow with partial basement development and single garage attached by breezeway accessible from the front and back yard. The home has a solid layout that could easily be renovated, updated, or moved off to make way for your DREAM HOME on this site. Tiered front deck for entertaining and taking in the incredible views. The landscaped yard has a large shelter belt with mature trees and fruit trees, large lawns and recently constructed driveway and automatic entry gate. Chain-link fenced back yard area for children or pets to safely run and play. Outbuildings include a classic hip roof barn on concrete with power, 40'x56' heated arch rib Quonset on concrete with newer rollup door and welding plug, garden shed and 32'x60' open-faced shed with enclosed end section. 2 privately owned water wells for the house and the yard. Septic has been upgraded with a brand new large capacity tank (holding tank â€" no field currently). Great location - close to golf courses, public boat launch across the road, town, schools and all that Sylvan Lake has to offer. BONUS - annual income includes