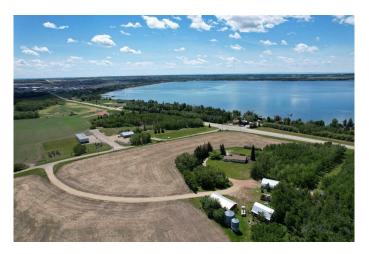

# \$1,244,999

4 Bedroom, 2.00 Bathroom, 1,299 sqft Residential on 15.96 Acres

NONE, Rural Red Deer County, Alberta

THIS LONG ADMIRED HOMESITE NOW **RESIDES ON 15.96 PREMIUM LAKE AND** TOWN VIEW ACRES. Here's your opportunity to own this ideally located acreage with stunning lake, mountain, and town views. The yard sits high above paved Hwy 20 frontage and Central Alberta's most popular tourist-recreation lake destination â€" SYLVAN LAKE. Classic 1964 farmhouse - 1.185 SF 3 bed/2 bath bungalow with partial basement development and single garage attached by breezeway accessible from the front and back yard. The home has a solid layout that could easily be renovated, updated, or moved off to make way for your DREAM HOME on this site. Tiered front deck for entertaining and taking in the incredible views. The landscaped yard has a large shelter belt with mature trees and fruit trees, large lawns and recently constructed driveway and automatic entry gate. Chain-link fenced back yard area for children or pets to safely run and play. Outbuildings include a classic hip roof barn on concrete with power, 40'x56' heated arch rib Quonset on concrete with newer rollup door and welding plug, garden shed and 32'x60' open-faced shed with enclosed end section. 2 privately owned water wells for the house and the yard. Septic has been upgraded with a brand new large capacity tank (holding tank â€" no field currently). Great location - close to golf courses, public boat launch across the road, town, schools and all that Sylvan Lake has to offer. BONUS - annual income includes

surface lease revenue from a Town of Sylvan Lake water well (\$9033.53 +/- annual with 2% annual increase plus \$2000 access road maintenance). DO NOT MISS THIS OPPORTUNITY!!

Built in 1964