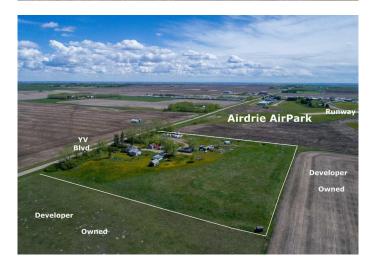

#### NONE, Airdrie, Alberta

Come and check out the excellent current and future Opportunities: 9.69 Acres inside the City of Airdrie, Alberta • Approved City of Airdrie Interim Use Area with a multiple variety of interim business uses • Located on paved Yankee Valley Boulevard adjacent to Airdrie AirPark • Within the Southeast Yankee Valley Boulevard Community Area Structure Plan (Phase 3). • SE YVB ASP is showing future Commercial/Mixed Use and the proposed future Range Road 292 re-alignment provides excellent north-south access to Yankee Valley Boulevard east-west access • Surrounded by Developer owned properties Located within one of Canada's fastest growing cities and ideal for interim business uses (by approval) while you wait for excellent future development potential. Primarily land value, there are a variety of old derelict buildings and a very old "home" with addition, and old mobile home, all of which are sold "as is". Come and check out the opportunities!

## **Community Information**

| Address     | 291143 Township Road 270 Se |
|-------------|-----------------------------|
| Subdivision | NONE                        |
| City        | Airdrie                     |
| County      | Airdrie                     |
| Province    | Alberta                     |
| Postal Code | T4B 2A4                     |

### Exterior

Lot Description Cleared, Few Trees, Level