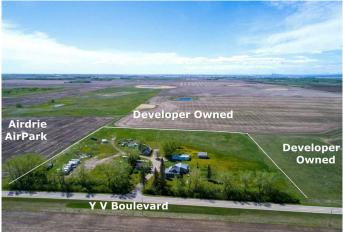

#### NONE, Airdrie, Alberta

Come and check out the excellent current and future Opportunities: 9.69 Acres inside the City of Airdrie, Alberta • Approved City of Airdrie Interim Use Area with a multiple variety of interim business uses • Located on paved Yankee Valley Boulevard adjacent to Airdrie AirPark • Within the Southeast Yankee Valley Boulevard Community Area Structure Plan (Phase 3). • SE YVB ASP is showing future Commercial/Mixed Use and the proposed future Range Road 292 re-alignment provides excellent north-south access to Yankee Valley Boulevard east-west access • Surrounded by Developer owned properties Located within one of Canada's fastest growing cities and ideal for interim business uses (by approval) while you wait for excellent future development potential. Primarily land value, there are a variety of old derelict buildings and a very old "home" with addition, and old mobile home, all of which are sold "as is". Come and check out the opportunities!

## **Community Information**

| Address     | 291143 Township Road 270 Se |
|-------------|-----------------------------|
| Subdivision | NONE                        |
| City        | Airdrie                     |
| County      | Airdrie                     |
| Province    | Alberta                     |
| Postal Code | T4B 2A4                     |

### Exterior

Lot Description Cleared, Few Trees, Level