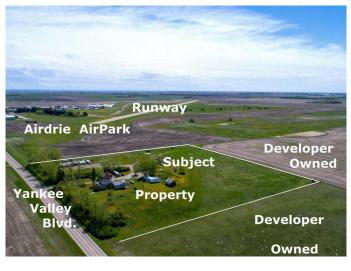

#### NONE, Airdrie, Alberta

Come and check out the excellent current and future Opportunities: 9.69 Acres inside the City of Airdrie, Alberta • Approved City of Airdrie Interim Use Area with a multiple variety of interim business uses • Located on paved Yankee Valley Boulevard adjacent to Airdrie AirPark • Within the Southeast Yankee Valley Boulevard Community Area Structure Plan (Phase 3). • SE YVB ASP is showing future Commercial/Mixed Use and the proposed future Range Road 292 re-alignment provides excellent north-south access to Yankee Valley Boulevard east-west access • Surrounded by Developer owned properties Located within one of Canada's fastest growing cities and ideal for interim business uses (by approval) while you wait for excellent future development potential. Primarily land value, there are a variety of old derelict buildings and a very old "home" with addition, and old mobile home, all of which are sold "as is". Come and check out the opportunities!

## **Community Information**

| Address     | 291143 Township Road 270 Se |
|-------------|-----------------------------|
| Subdivision | NONE                        |
| City        | Airdrie                     |
| County      | Airdrie                     |
| Province    | Alberta                     |
| Postal Code | T4B 2A4                     |

### Exterior

Lot Description Cleared, Few Trees, Level