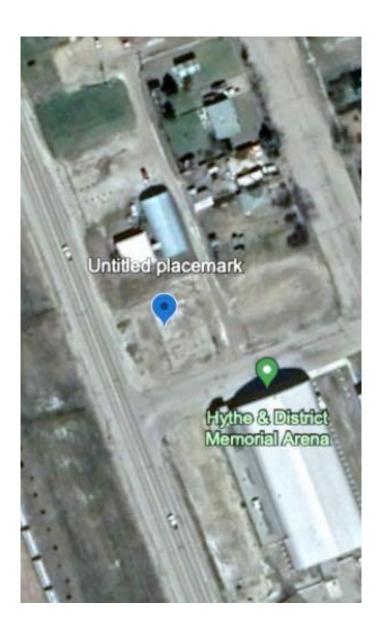

# \$45,000 - 9908, 9906,9904 100 Avenue, Hythe

MLS® #A2132253

## **Community Information**

Address 9908, 9906,9904 100 Avenue

Subdivision NONE City Hythe

County Grande Prairie No. 1, County of

Province Alberta

Postal Code T0H2C0