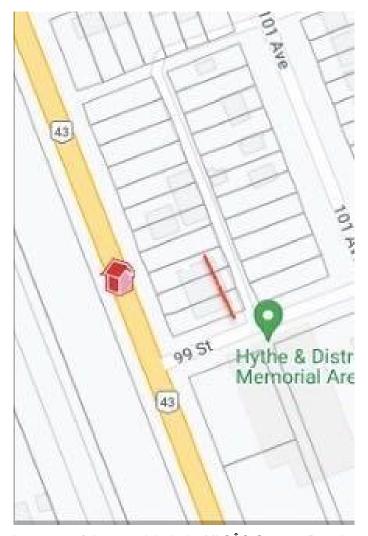

# \$45,000 - 9908, 9906,9904 100 Avenue, Hythe

MLS® #A2132253

## **Community Information**

Address 9908, 9906,9904 100 Avenue

Subdivision NONE City Hythe

County Grande Prairie No. 1, County of

Province Alberta

Postal Code T0H2C0