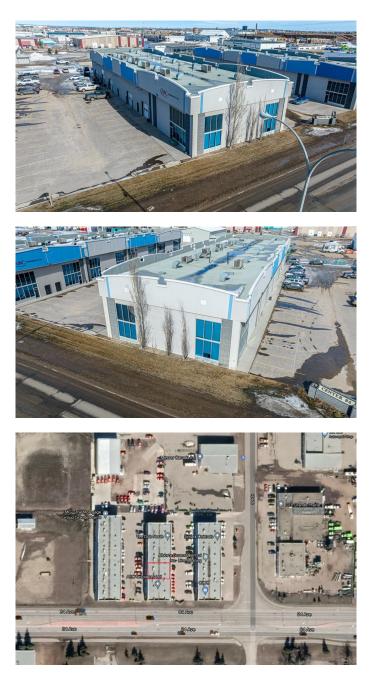

#### \$14

0 Bedroom, 0.00 Bathroom, Commercial on 0.00 Acres

Richmond Industrial Park, Grande Prairie, Alberta

3159 sq.ft. of office + Shop/Warehouse space available for lease. This space offers high-end modern interior finishing's with LED lighting, numerous windows, glass doors and much more which will present very well to your staff & clients. Current configuration offers 7-8 private offices, numerous exterior entrances, options for creating reception, boardrooms, kitchen area, etc. plus 28' x 55' shop space with 10' OHD. The property offers 6 dedicated parking stalls with the ability to rent additional parking stalls adjacent to the complex. This is a unique combination of office + shop/warehouse space which is hard to replicate in the Grande Prairie area and offers great visibility & access to 84th Avenue & Hwy.40. Base rent(\$14.00)=\$3685.5 + Net rent(\$8.92)=\$2348.19 Total Monthly Cost=\$6033.69 +GST. Power & Gas are billed back to tenant on a monthly basis. Call a Commercial Realtor today for further information or to arrange a private tour!!