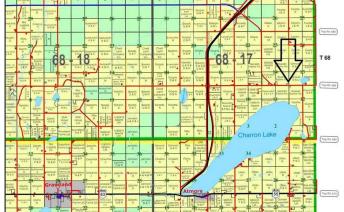

### \$49,900

0 Bedroom, 0.00 Bathroom, Land on 2.99 Acres

NONE, Rural Athabasca County, Alberta

2.99 acre parcel just west of Lac La Biche. Close to the fun of the lakes without the busy neighbors. West of Lac Biche, both the town and the lake. Just north of Charron Lake, which was hot for perch this winter. Great for a place for your RV. Excellent soil for growing your own vegetables or planning an orchard. Vacant canvas for you to build and landscape as your dreams dictate. Seller will seed to grass this summer, and can install utilities if the buyer wants.

## **Community Information**

Address 191010 Township Road 682

Subdivision NONE

City Rural Athabasca County

County Athabasca County

Province Alberta
Postal Code T0A1V0