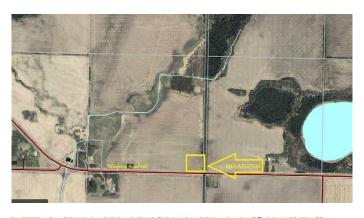

### \$49,900

0 Bedroom, 0.00 Bathroom, Land on 2.99 Acres

NONE, Rural Athabasca County, Alberta

2.99 acre parcel just west of Lac La Biche. Close to the fun of the lakes without the busy neighbors. West of Lac Biche, both the town and the lake. Just north of Charron Lake, which was hot for perch this winter. Great for a place for your RV. Excellent soil for growing your own vegetables or planning an orchard. Vacant canvas for you to build and landscape as your dreams dictate. Seller will seed to grass this summer, and can install utilities if the buyer wants.

## **Community Information**

Address 191010 Township Road 682

Subdivision NONE

City Rural Athabasca County

County Athabasca County

Province Alberta
Postal Code T0A1V0