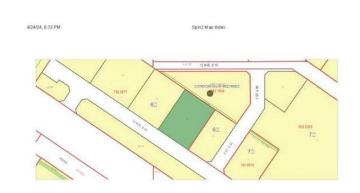

# \$749,900 - 400 14th Avenue Sw, Slave Lake

MLS® #A2125979

### \$749,900

0 Bedroom, 0.00 Bathroom, Land on 1.22 Acres

NONE, Slave Lake, Alberta

Almost an acre of Highway Commercial Land for sale in town! 2 lots available and can be sold together or separate. Great location for your next venture or business as it has convenient access to Highway 2! Offsite Levies included in price for your convenience.

# **Community Information**

Address 400 14th Avenue Sw

Subdivision NONE

City Slave Lake

County Lesser Slave River No. 124,

Province Alberta
Postal Code T0G 2A4