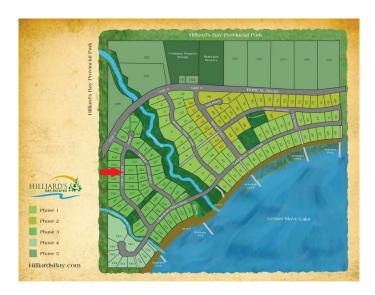

#### \$124,900

0 Bedroom, 0.00 Bathroom, Land on 0.32 Acres

Hilliard's Bay, Rural Big Lakes County, Alberta

Lot 120 at Hilliard's Bay Estates is ready to build on. The 1500-gallon sewer and water tanks are already installed and ready for use. A 100 amp panel with accessory outlets including two 30-amp receptacles are located on the south side of the lotâ€"an addition of a double-wide graveled driveway. Hilliard's Bay Estates is equivalent to a high-end family playground. Enjoy the on-site opportunities with a sports court, playgrounds, boat slips, and more. Time with your family in nature is easy here: access to the Provincial Park Trails, the 1 km of lake frontage, and a community of like-minded cottage goers. Call, email or text today to book your personalized tour of HB Estates.

#### **Community Information**

| Address     | 120 Willow Drive       |
|-------------|------------------------|
| Subdivision | Hilliard's Bay         |
| City        | Rural Big Lakes County |

| County      | Big Lakes County |
|-------------|------------------|
| Province    | Alberta          |
| Postal Code | T0G 1C0          |