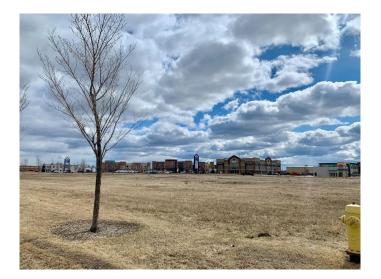

## \$795,000

0 Bedroom, 0.00 Bathroom, Land on 1.06 Acres

Westside Park., Grande Prairie, Alberta

Excellent high visibility, high traffic location near the new Grande Prairie Regional Hospital, GPRC, the Airport, and Downtown. 1.06 acres surrounded by hotels, banking, office & retail buildings, restaurants, spas. Seller will build to suit if desired.