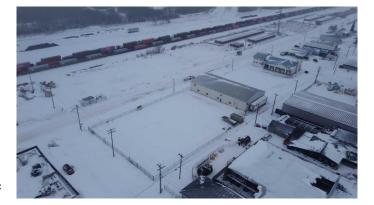

#### \$500

0 Bedroom, 0.00 Bathroom, Commercial on 0.64 Acres

Wainwright, Wainwright, Alberta

Available for lease! 28000 sq. ft. industrial lot with security fence on 1st Ave in Wainwright