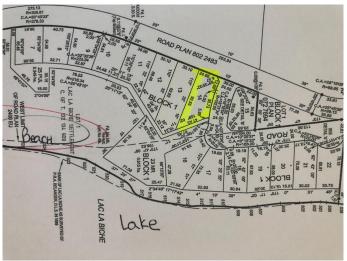

This LAKEFRONT is just 2.5 hours from Fort McMurray or 2 hours drive north of Edmonton. With unobstructed views and lakefront access to a white sandy beach, this is the place you are going to want to spend your summer days. This .59acre lot has gas and power at the property line. GST Applicable.