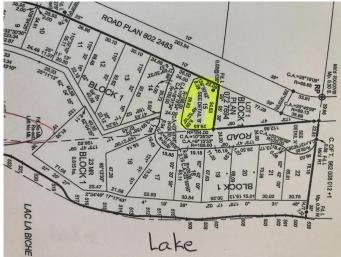

#### **Community Information**

| Address     | Lot 15 Campsite Road |
|-------------|----------------------|
| Subdivision | NONE                 |
| City        | Plamondon            |
| County      | Lac La Biche County  |
| Province    | Alberta              |
| Postal Code | T0A 2T0              |

Lot Description Brush, Greenbelt, Level, Waterfront