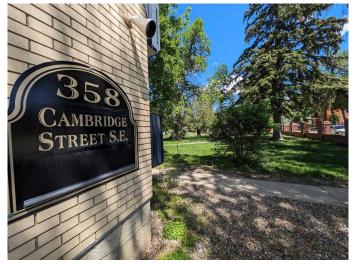

## \$749,900

0 Bedroom, 0.00 Bathroom, 5,400 sqft Multi-Family on 0.00 Acres

SE Hill, Medicine Hat, Alberta

Excellent opportunity for real estate investors looking for a multi-unit building. This 6 unit apartment enjoys a central location on the quiet SE Hill and overlooks a beautiful park; which is almost an extension of the property. Five 2 bedroom units and one 1 bedroom unit. All units come with a fridge, stove and dishwasher. Free laundry is available for tenants and off street parking at the rear of the building. Recent updates to the building: Roof - 5 Years ago, New Boilers x 2 - 2022, Backflow Preventer installed and Washer & Dryer - 2022. 3 of the suites have been updated/Renovated 2022/2023. Enhance your investment portfolio by adding this property today. For a private tour or additional information, please don't hesitate to contact.

## **Essential Information**

MLS® # A2109821 Price \$749,900

Bathrooms 0.00 Square Footage 5,400 Acres 0.00

Type Multi-Family

1972

Sub-Type Apartment

Status Active

## **Exterior**

Roof Membrane

Construction Brick, Concrete