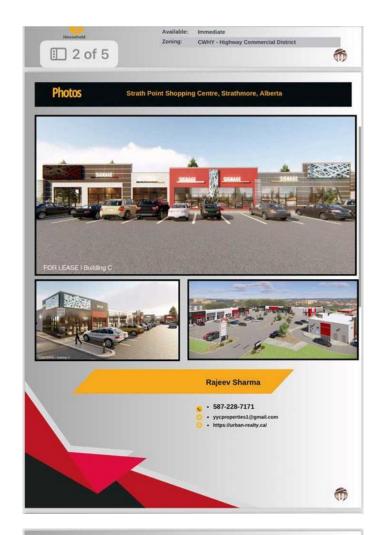

### \$39

0 Bedroom, 0.00 Bathroom, Commercial on 0.00 Acres

Downtown\_Strathmore, Strathmore, Alberta

Welcome to the heart of Strathmore's vibrant commercial scene! Presenting a prime opportunity: a newly constructed plaza conveniently situated just off Highway 1, boasting a dynamic lineup of anchor tenants including COBS Bread, Starbucks, Petro-Canada, and Arby's & KFC. This strategically positioned plaza is not just a space; it's a gateway to success for businesses seeking high visibility and foot traffic. With multiple 1200 SqFt units available for immediate lease, entrepreneurs and visionaries have the chance to join this bustling hub and carve out their niche in the community. Whether you envision a chic nail spa, a bustling pharmacy, or a much-needed medical clinic, day care or Liquor store the possibilities are boundless within this thriving commercial environment. Don't miss out on the chance to be part of Strathmore's bustling business landscape. Seize this opportunity to establish your brand in a location primed for success. Contact us today to explore leasing options and secure your place in this dynamic plaza! ?? Contact us now to make your mark on Strathmore's commercial map! ??

## **Listing Details**

Listing Office URBAN-REALTY.ca

Data is supplied by Pillar 9â,¢ MLS® System. Pillar 9â,¢ is the owner of the copyright in its MLS® System. Data is deemed reliable but is not guaranteed accurate by Pillar 9â,¢. The trademarks MLS®, Multiple Listing Service® and the associated logos are owned by The Canadian Real Estate Association (CREA) and identify the quality of services provided by real estate professionals who are members of CREA. Used under license: