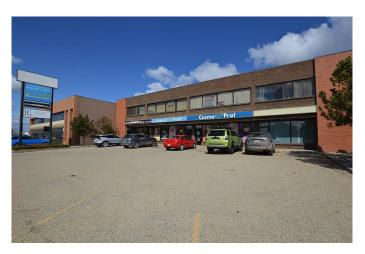

# \$1,699,000 - 9914 109 Avenue, Grande Prairie

MLS® #A2104289

#### \$1,699,000

0 Bedroom, 0.00 Bathroom, Commercial on 0.30 Acres

VLA Montrose, Grande Prairie, Alberta

Owner Operator, take note! This property boasts an ideal location in the heart of the city center, with ample parking in front for clients and 11 energized parking stalls at the rear for staff. The building has been well-maintained and presents an excellent opportunity for an investor or owner/operators to occupy the upstairs space while leasing out the remainder. Recently updated common areas feature new hallway carpets and tile on the stairs, creating an attractive and modern look. The property includes 11,580 square feet of total leasable area, with 6,900 square feet available on the second floor. Additionally, an elevator could potentially be installed in the South East corner. Don't miss out on this great opportunity, as the property is priced well below replacement value. Call your Commercial Realtor© for more information or to book a showing today.