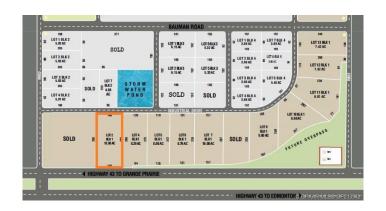

### \$2,500,000

0 Bedroom, 0.00 Bathroom, Land on 9.98 Acres

Hawker Industrial Park, Rural Grande Prairie No. 1, County of, Alberta

This 10.00 acre lot is Highway 43 frontage zoned RM4 which includes, Atco power, gas, Aquatera water and Telus high-speed to the lot line. Hawker Industrial Park is located across Highway 43 from Ritchie Bros. and is a highly visible location.