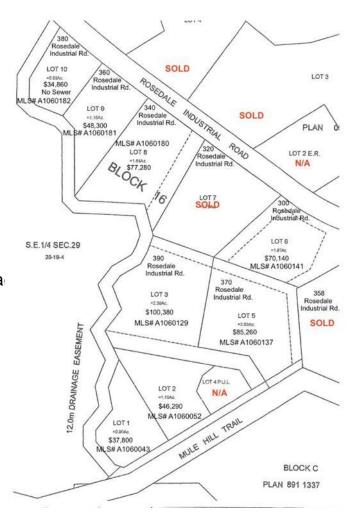

### \$85,260

0 Bedroom, 0.00 Bathroom, Land on 2.03 Acres

Downtown, Drumheller, Alberta

2.03 ACRES on LOT 5 in the ROSEDALE INDUSTRIAL PARK! This property should qualify for a 10% discount for being over 2.0 acres. Located approximately 10 km from the intersection of Highway 9 & 10 and approximately 6 km from Drumheller city center. This Subdivision has already seen development. Legal: Lot 5, Block 16, Plan 0614150. Lot Area is subject to an easement by the Town of Drumheller. Lot will have water, electricity, and natural gas servicing to the property line. Direct connection to sanitary sewer from the property line is available. Ask your agent about tax incentives. \*\*\*Residential uses not allowed on this land\*\*\* Roll: 19060505 | 2023 taxes: \$0 | Lot size: 2.030 Acres | Land Use / Zoning: ED | Title number: 061 478 257 +3 LINC Number: 0032 045 883 | non financial encumbrances:811 117 857 23/06/1981 UTILITY RIGHT OF WAY **GRANTEE - ICG UTILITIES** (PLAINS-WESTERN) LTD. 941 151 458 09/06/1994 CAVEAT RE: RIGHT OF WAY AGREEMENT 061 478 259 17/11/2006 EASEMENT. Buyer must fill out a development permit application sheet as part of the offer outlining what they will build, who their contractor is, and outline the timeline that starts substantial construction within 8 months and completes construction with 24 months. Offers must be left open for 3 weeks from the date submitted.

## **Community Information**

Address Lot 5 370 1 Street North Roa

Subdivision Downtown City Drumheller County Drumheller

**Province** Alberta Postal Code T0J 0Y0

**Exterior** 

Lot Description Irregular Lot, See Remarks