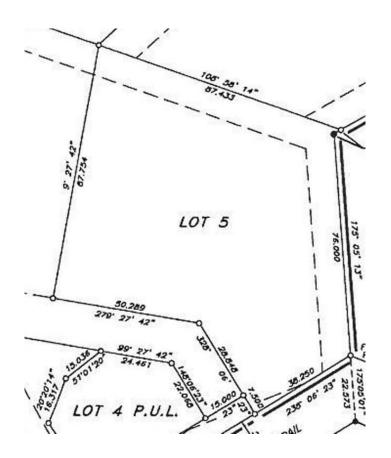

### \$85,260

0 Bedroom, 0.00 Bathroom, Land on 2.03 Acres

Downtown, Drumheller, Alberta

2.03 ACRES on LOT 5 in the ROSEDALE INDUSTRIAL PARK! This property should qualify for a 10% discount for being over 2.0 acres. Located approximately 10 km from the intersection of Highway 9 & 10 and approximately 6 km from Drumheller city center. This Subdivision has already seen development. Legal: Lot 5, Block 16, Plan 0614150. Lot Area is subject to an easement by the Town of Drumheller. Lot will have water, electricity, and natural gas servicing to the property line. Direct connection to sanitary sewer from the property line is available. Ask your agent about tax incentives. \*\*\*Residential uses not allowed on this land\*\*\* Roll: 19060505 | 2023 taxes: \$0 | Lot size: 2.030 Acres | Land Use / Zoning: ED | Title number: 061 478 257 +3 LINC Number: 0032 045 883 | non financial encumbrances:811 117 857 23/06/1981 UTILITY RIGHT OF WAY **GRANTEE - ICG UTILITIES** (PLAINS-WESTERN) LTD. 941 151 458 09/06/1994 CAVEAT RE: RIGHT OF WAY AGREEMENT 061 478 259 17/11/2006 EASEMENT. Buyer must fill out a development permit application sheet as part of the offer outlining what they will build, who their contractor is, and outline the timeline that starts substantial construction within 8 months and completes construction with 24 months. Offers must be left open for 3 weeks from the date submitted.

## **Community Information**

Address Lot 5 370 1 Street North Roa

Subdivision Downtown City Drumheller County Drumheller

**Province** Alberta Postal Code T0J 0Y0

**Exterior** 

Lot Description Irregular Lot, See Remarks