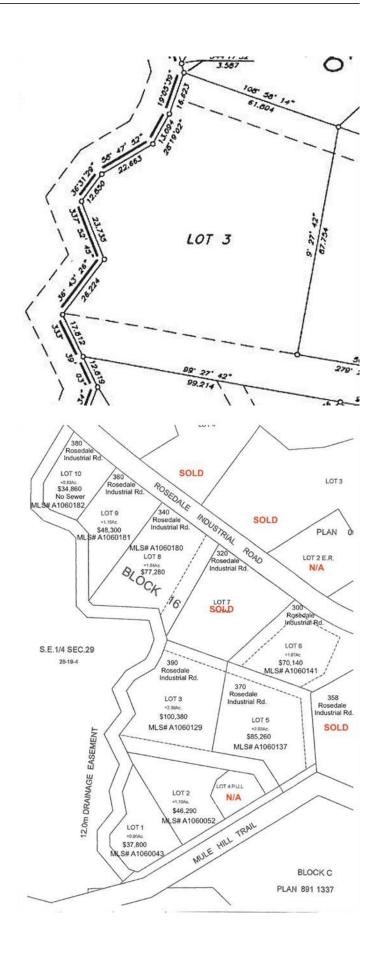

# \$100,380 - Lot 3 390 1 Street North Road, Drumheller

MLS® #A2101924

### \$100,380

0 Bedroom, 0.00 Bathroom, Land on 2.39 Acres

Downtown, Drumheller, Alberta

Super location in the community of Rosedale, approximately 10 km from the intersection of Highway 9 & 10 and approximately 6 km from Drumheller city center. Lot 3 is 2.39 Acres. Lot will have water, electricity, and natural gas servicing to the property line. Direct connection to sanitary sewer from the property line is available. This property should qualify for a 10% discount for being over 2.0 acres. This subdivision has already seen development! Includes area subject to an easement by the Town of Drumheller. Ask your agent about tax incentives. \*\*\*Residential uses not allowed on this land\*\*\* Legal Description: Lot 3 Block 16 Plan 0614150 Roll: 19060307 | 2023 taxes: \$0 | Lot size: 2.390 Acres | Land Use / Zoning: ED | Title number: 061 478 257 +2 LINC Number: 0032 045 875 | non financial encumbrances: 811 117 857 23/06/1981 UTILITY RIGHT OF WAY GRANTEE - ICG UTILITIES (PLAINS-WESTERN) LTD. 941 151 458 09/06/1994 CAVEAT RE: RIGHT OF WAY AGREEMENT 061 478 259 17/11/2006 EASEMENT. Buyer must fill out a development permit application sheet as part of the offer outlining what they will build, who their contractor is, and outline the timeline that starts substantial construction within 8 months and completes construction with 24 months. Offers must be left open for 3 weeks from the date submitted.