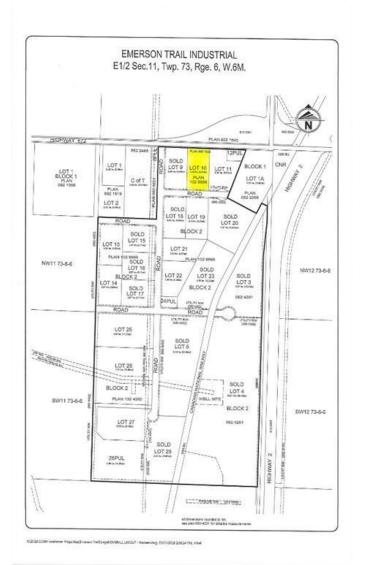

### \$655,000

0 Bedroom, 0.00 Bathroom, Land on 5.24 Acres

NONE, Sexsmith, Alberta

Excellent location! High visibility lots with a main highway on both sides. Power, gas and phone available. Paved roads and street lights. Highway frontage. No municipal water and sewer. This lot is listed for \$125,000.00 per acre.

#### **Essential Information**

MLS® # A2101086

Price \$655,000

Bathrooms 0.00 Acres 5.24 Type Land

Sub-Type Industrial Land

Status Active

# **Community Information**

Address 5, 61027 Highway 672

Subdivision NONE

City Sexsmith

County Grande Prairie No. 1, County of

Province Alberta
Postal Code T0H 3C0