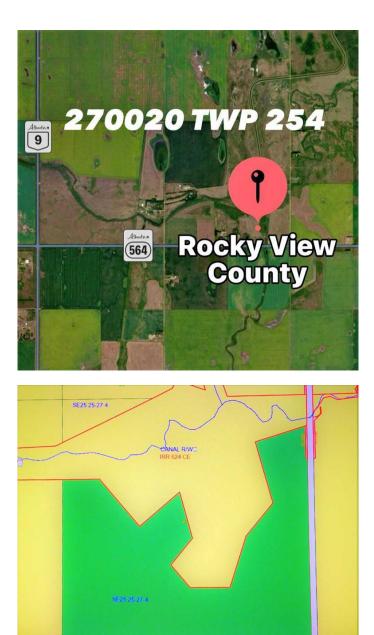

### \$1,150,000

0 Bedroom, 0.00 Bathroom, Land on 80.00 Acres

NONE, Rural Rocky View County, Alberta

Build your new home, ranch, farm, and business on this large 80-acre parcel. Located only 15 minutes east of Stony Trail and only 25 minutes from YYC Airport. Fenced 80+ acres with agricultural zoning. Flat and rolling land backing onto a water irrigation district reserve. Corner lot with highway frontage and additional range road side access. New paid-for commercial 300 amp/3 phase/75 kW electrical service, drilled water well, and natural gas line on the property. Included are two partially finished large two-storey steel seacan outbuildings designed for offices and shop. Total of 26 stacked sea cans included with the property purchase. Not permanentâ€"can be moved. Additional development permit drawings, site plans, and other related documents available. Current agricultural land use allows for farming, ranching, and other agricultural business development possibilities. Property borders water irrigation district to the north. New property with three street addresses: 254015 RR270, 270020 TWP 254, and 270020 Highway 564, Rocky View County. Seller May Finance a portion of Purchase Price.

# **Community Information**

| Address     | 270020 Highway 564 - Twp254 Township Ne |
|-------------|-----------------------------------------|
| Subdivision | NONE                                    |
| City        | Rural Rocky View County                 |
| County      | Rocky View County                       |
| Province    | Alberta                                 |
| Postal Code | T1Z0T3                                  |