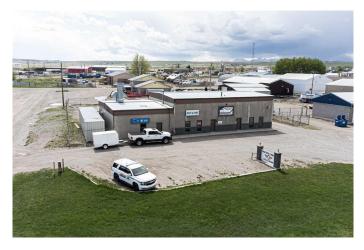

## \$540,000

0 Bedroom, 0.00 Bathroom, Commercial on 0.54 Acres

NONE, Pincher Creek, Alberta

A modern, well-built building situated on a very busy commercial artery in Pincher Creek. Currently being used as an auto body repair shop, but easily demisable into 3 separate bays to accommodate different businesses. Pride of ownership is very evident. 1/2 acre lot graded and fenced.

Built in 1980