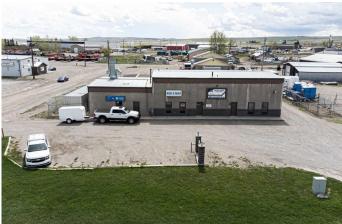

## \$540,000

0 Bedroom, 0.00 Bathroom, Commercial on 0.54 Acres

NONE, Pincher Creek, Alberta

A modern, well-built building situated on a very busy commercial artery in Pincher Creek. Currently being used as an auto body repair shop, but easily demisable into 3 separate bays to accommodate different businesses. Pride of ownership is very evident. 1/2 acre lot graded and fenced.

Built in 1980