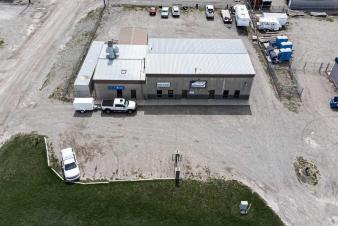

## \$540,000

0 Bedroom, 0.00 Bathroom, Commercial on 0.54 Acres

NONE, Pincher Creek, Alberta

A modern, well-built building situated on a very busy commercial artery in Pincher Creek. Currently being used as an auto body repair shop, but easily demisable into 3 separate bays to accommodate different businesses. Pride of ownership is very evident. 1/2 acre lot graded and fenced.

Built in 1980