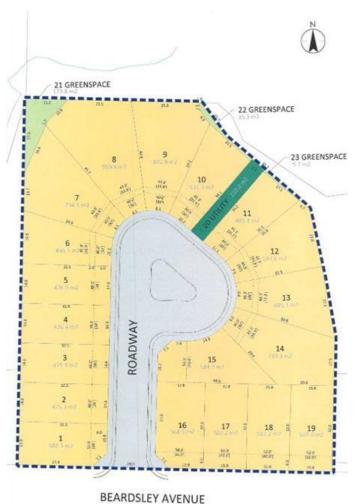

### \$169,900

0 Bedroom, 0.00 Bathroom, Land on 0.13 Acres

Henner's Landing, Lacombe, Alberta

Arguably the best lots available in Lacombe to build on. Located in Lacombe's newest subdivision featuring 19 lots. Most lots feature walkout options and spectacular views of the lakes. Backing onto municipal reserves and Lacombe's famous walking trails. These types of lots don't come around often and won't come again anytime soon. Possession is slated for June 1, 2025. If you are looking for that special lot to build your dream home in what will soon be the "place to live" in Lacombe here it is.